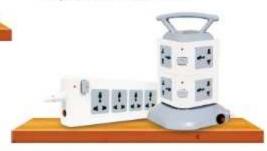

#### Surge Protectors

ProDot Surge Protectors is a perfect blend of design, style, durability & innovation Innovative features like perfect plug locking, MOV protection, outo circuit breaker etc. ensure that your valuable device is always protected.